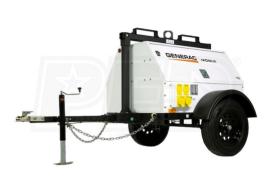

iesel Generator \$252,033

<del>\$375,050.00</del>

\$252,033.00

(https://unitedgenerator.c om/product/mqdca600ssv4f3-600kvamulti-phase-super-silentdiesel-generator-252033/)

ADD TO CART (?ADD-TO-

MQ DCA400SSI4F 400kVA Multi Phase Super Silent Diesel Generator \$157,080

\$233,750.00

\$157,080.00 (https://unitedgenerator.c

(https://unitedgenerator.c om/product/mqdca400ssi4f-400kvamulti-phase-super-silentdiesel-generator-157080/)

ADD TO CART (?ADD-TO-CART=425) Kubota GL11000 USA Low Boy. \$6680 SOLD OUT

\$6,680.00

(https://unitedgenerator.c om/product/kubotagl11000-usa-low-boy-6680-sold-out/)

READ MORE
(HTTPS://UNITEDGENERATOR.COM/PRODUCT/KUBOTA-GL11000-USA-LOW-BOY-6680-SOLD-OUT/)









Shop By Category

O Deliver to 95101 Change Location

Home / Shop by Brand / Generac / MLG15



Hover to zoom



#### Generac Mobile MLG15M - 13kW (Prime) / 14kW (Standby) Towable Diesel Generator w/ Mitsubishi **Engine**

Model: MLG15M-STD2

GENERAC ☆☆☆☆☆ (0) Write A Review | Ask a Question



Free Shipping ?

Factory-Direct This Item Is Built To Order

View Shipping Details





With our 88 months 7.99% APR\* 88 fixed monthly payments required.

Click for important monthly payment and offer information.

Qty. 1

Add To Cart

#### **Similar Products**







Generac 21kW (Prime) / 23kW

(Standby) Skid-Mount Diesel





Generac Mobile MLG8K - 8.1kW (Prime) / 9kW (Standby) Towable

**View Details** 

Generac Mobile MLG20IF4 -19kW (Prime) / 20kW (Standby)

Generac 36kW (Prime) / 40kW (Standby) Skid-Mount Diesel

Gener (Stanc

**★★★★★** (1) \$12,799.00

\$23,245.00

\$30,399.00

**ተ**