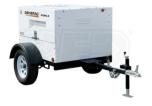

Kubota GL11000 USA Low Boy. \$6680 SOLD OUT

\$6,680.00

(https://unitedgenerator.c om/product/kubotagl11000-usa-low-boy-6680-sold-out/)

READ MORE
(HTTPS://UNITEDGENERATOR.COM/PRODUCT/KUBOTA-GL11000-USA-LOW-BOY-6680-SOLD-OUT/)









Shop By Category

O Deliver to 95101 Change Location

Home / Shop by Brand / Generac / MLG15



Hover to zoom



#### Generac Mobile MLG15M - 13kW (Prime) / 14kW (Standby) Towable Diesel Generator w/ Mitsubishi **Engine**

Model: MLG15M-STD2

GENERAC ☆☆☆☆☆ (0) Write A Review | Ask a Question



Free Shipping ?

Factory-Direct This Item Is Built To Order

View Shipping Details





With our 88 months 7.99% APR\* 88 fixed monthly payments required.

Click for important monthly payment and offer information.

Qty. 1

Add To Cart

#### **Similar Products**







Generac 21kW (Prime) / 23kW

(Standby) Skid-Mount Diesel





Generac Mobile MLG8K - 8.1kW (Prime) / 9kW (Standby) Towable

**View Details** 

Generac Mobile MLG20IF4 -19kW (Prime) / 20kW (Standby)

Generac 36kW (Prime) / 40kW (Standby) Skid-Mount Diesel

Gener (Stanc

**★★★★★** (1) \$12,799.00

\$23,245.00

\$30,399.00

**ተ**ተተተተ (0) \$37,979.00

\$42,8

**View Details** 

**View Details** 

**View Details** 

**Features** 

Grade Style **Run Watts** 13,000 Rated Watts Professional Tow-Behind

Surge Watts

Fuel Diesel Engine

Mitsubishi

×

### **MLG15**

#### MOBILE DIESEL GENERATOR



#### **SPECIFICATIONS**

#### **ENGINE**

- Mitsubishi® S4L2-Y461ML naturally aspirated, diesel engine
  - o Prime 22.3 hp @ 1800 rpm
  - o 4 cylinder
  - o 1.8 L displacement
  - o EPA Final Tier 4 ap