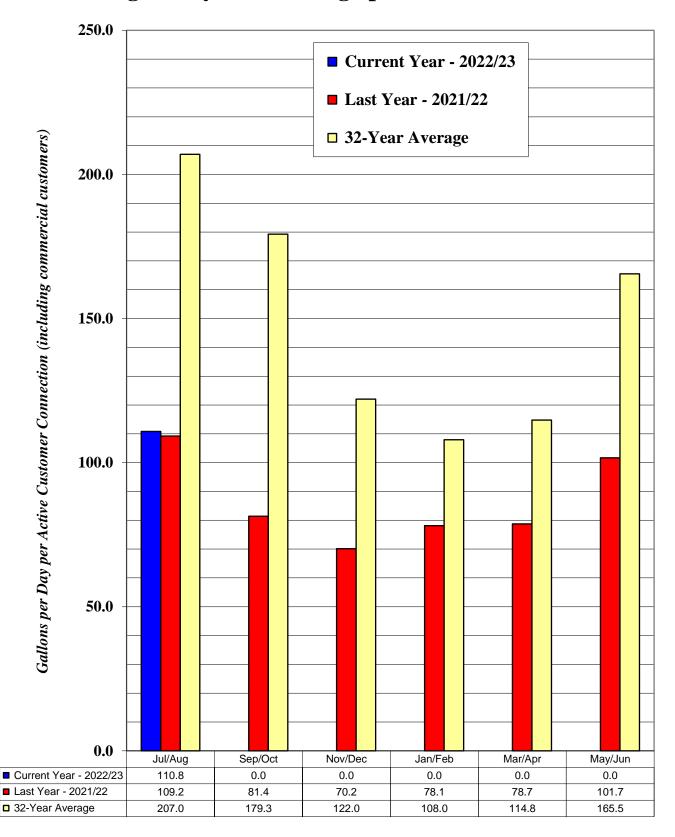

State of the Water Shortage Emergency: Wade Holland reported that the small but intermittent rains throughout the month have enabled the streamflows to hold steady, but continued conservation is needed in

order to maintain adequate supply as warmer days can be expected.