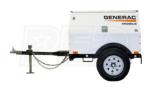

5) Kubota GL11000 USA Low Boy. \$6680 SOLD OUT

\$6,680.00

(https://unitedgenerator.c om/product/kubotagl11000-usa-low-boy-6680-sold-out/)

READ MORE
(HTTPS://UNITEDGENERATOR.COM/PRODUCT/KUBOTA-GL11000-USA-LOW-BOY-6680-SOLD-OUT/)









Shop By Category

O Deliver to 95101 Change Location

Home / Shop by Brand / Generac / MLG15



Hover to zoom



#### Generac Mobile MLG15M - 13kW (Prime) / 14kW (Standby) Towable Diesel Generator w/ Mitsubishi **Engine**

Model: MLG15M-STD2

GENERAC ☆☆☆☆☆ (0) Write A Review | Ask a Question



Free Shipping ?

Factory-Direct This Item Is Built To Order

View Shipping Details





With our 88 months 7.99% APR\* 88 fixed monthly payments required.

Click for important monthly payment and offer information.

Qty. 1

Add To Cart

#### **Similar Products**







Generac 21kW (Prime) / 23kW

(Standby) Skid-Mount Diesel





Generac Mobile MLG8K - 8.1kW (Prime) / 9kW (Standby) Towable

**View Details** 

Generac Mobile MLG20IF4 -19kW (Prime) / 20kW (Standby)

Generac 36kW (Prime) / 40kW (Standby) Skid-Mount Diesel

Gener (Stanc

**★★★★★** (1) \$12,799.00

\$23,245.00

\$30,399.00

**ተ**ተተተተ (0) \$37,979.00

\$42,8

**View Details** 

**View Details** 

**View Details** 

**Features** 

Grade Style **Run Watts** 13,000 Rated Watts Professional Tow-Behind

Surge Watts

Fuel Diesel Engine

Mitsubishi

×

### **MLG15**

#### MOBILE DIESEL GENERATOR



#### **SPECIFICATIONS**

#### **ENGINE**

- Mitsubishi® S4L2-Y461ML naturally aspirated, diesel engine
  - o Prime 22.3 hp @ 1800 rpm
  - o 4 cylinder
  - o 1.8 L displacement
  - o EPA Final Tier 4