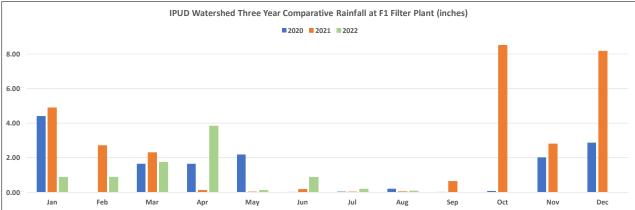

State of the Water Shortage Emergency: Wade Holland reported that the small but intermittent rains throughout the month have enabled the streamflows to hold steady, but continued conservation is needed in

order to maintain adequate supply as warmer days can be expected.