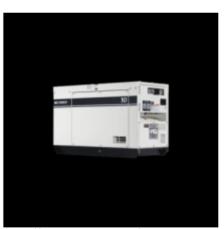

\$2,736.00)                                                            |
| O TRLRMP no fuel tank (+\$1,368.00)                                                                     |
| ○ No trailer                                                                                            |
| Add a trailer for DCA10SPXU4F  O None                                                                   |
|                                                                                                         |

1x MQ DCA10SPXU4C 10kW Single Phase Super Silent \$13,227.30
Diesel Generator \$13,227.30
Add a trailer for DCA10SPXU4F - TRLRMPXF 28 gallon fuel \$2,736.00 tank
MQ Hitch - EE43253 2 5/16 inch ball \$72.00
Standard shipping DCA10PSXU4C - Trailer mounted CALL for quote -

Subtotal \$16,035.30



(https://unitedgenerator.com/wpcontent/uploads/2021/05/DCA10SPX\_rdax\_200 x132.jpg)

ADD TO CART

#### Description

The Multiquip DCA10SPXU4C \$13,227.30 is a 10 kW Single Phase generator with a 1.0 power factor and 120/240 volt output. It features an electronic governor control; an easy to read analog control panel; a sound attenuated, weatherproof steel housing that is lockable and designed with a single point lifting eye. Its easy to maintain design offers quick access to all filters and drain extensions.

MQ Power WhisperWatt Super-Silent portable generators provide reliable power to meet the most demanding requirements. They are designed and built to withstand tough environments at construction sites, off the grid applications and provide dependable temporary power at entertainment