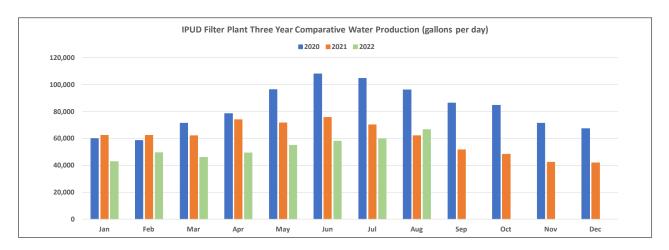

#### 6. Water System Report

Senior Water Operator Ken Fox presented the June 2022 Water Report. Superintendent Jim Fox had nothing to add to the written report.