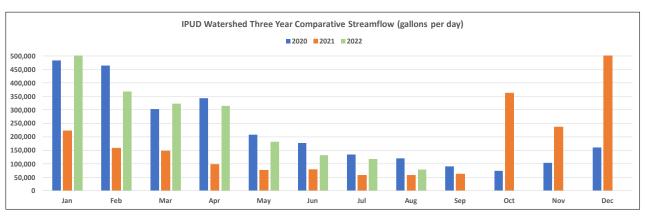

State of the Water Shortage Emergency: Wade Holland reported that the small but intermittent rains throughout the month have enabled the streamflows to hold steady, but continued conservation is needed in

order to maintain adequate supply as warmer days can be expected.